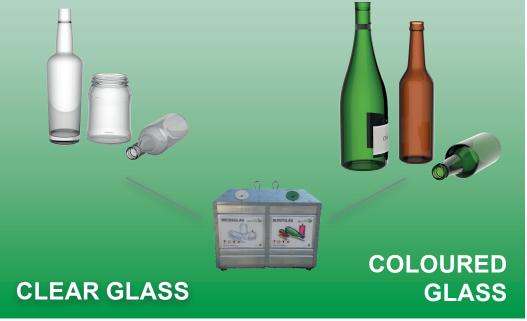

## **WASTE SEPARATION**

www.stadtbetriebe.at www.umweltprofis.at

NON-RECYCABLE **WASTE** 

PLASTIC AND METAL PACKAGINGS

CARDBOARD (PACKAGINGS)

**WOODEN PACKAGES** 

COLOURED GLASS; CLEAR GLASS

STYROFOAM; CDs; PVC